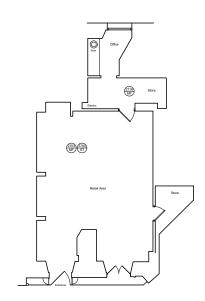

# UNIT 39 LEASING BROCHURE

Unit 39 occupies a dominant position on the First Floor of Princes Square.

The unit is adjacent to Space NK and The Pen Shop, with other nearby retailers including COS, French Connection, Vivienne Westwood and Dower & Hall.

# **RECENT LETTINGS:**

The Club House | All Saints | & Other Stories | Bloom
The Whiskey Shop







# **DETAILS**

|          | SQ.FT | SQ.M |
|----------|-------|------|
| Internal | 855   | 79.4 |
| Total    | 855   | 79.4 |

# Rent

• £30,000

# Rates Payable

· £9,860

# Service Charge

· £15,554

# Insurance

· £642

# Marketing

• £839

## **EPC**

· Available upon request.



# **UNIT PLAN**









# **CONTACT**

# Rakesh Joshi

**T** +44 (0)7741 385 322

**E** rjoshi@lcpproperties.co.uk

# part of MCore

01384 400123



### **Alex Williams**

**M** +44 (0)7741 951843

**E** awilliams@lcpproperties.co.uk

## Stuart Moncur

**M** +44 (0)7887 795 506

**E** stuart.moncur@savills.com

# Charlie Hall

**M** +44 (0)7807 999 693

E charlie.hall@savills.com

# James Godfrey

**M** +44 (0)7768 190114

**E** james@culverwell.co.uk

























Savills and Culverwell for themselves and for the vendors or lessors of this property for whom they act, give notice that: (i) these particulars are a general outline only, for the guidance of prospective purchasers or tenants, and do not constitute the whole or any part of any offer or contract; (ii) Savills and Culverwell cannot gu