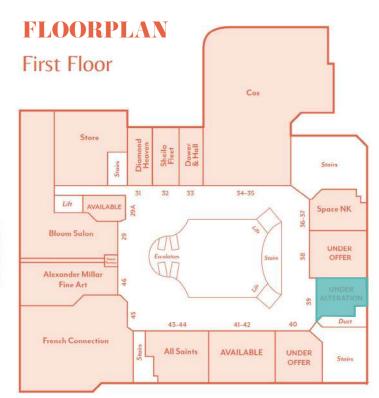

# UNIT 39 LEASING BROCHURE

Unit 39 occupies a dominant position on the First Floor of Princes Square.

The unit is adjacent to Space NK and The Pen Shop, with other nearby retailers including COS, French Connection, Vivienne Westwood and Dower & Hall.